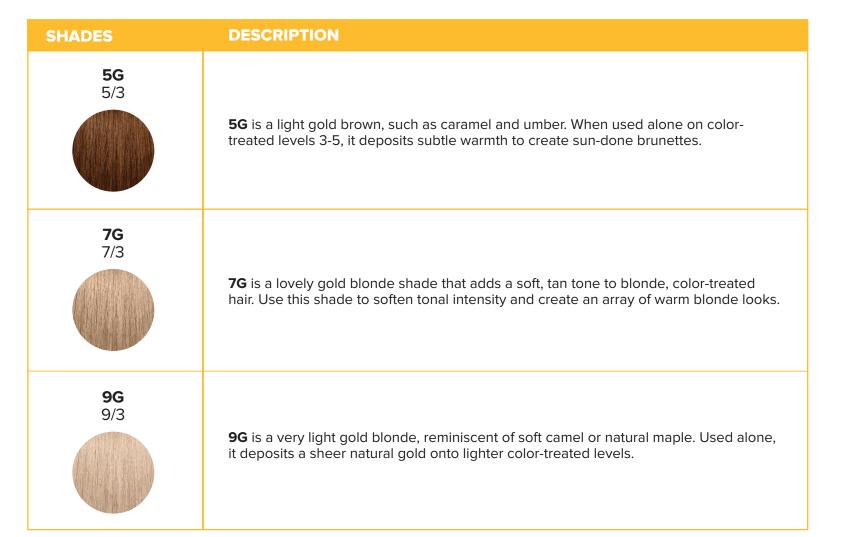

# **CREMA XG<sup>®</sup> GOLD SHADE SECRETS**

Discover shade secrets from our color professionals. Expand your color choices with the Crema XG<sup>®</sup> Gold family, a brand new series of carefully balanced shades. Three versatile hues provide a pretty range of salon-friendly caramel, tan and natural maple tones that are wearable and on-trend. Use them to create seamless Color XG<sup>®</sup> refresh services, to add depth or embellish your existing Crema XG<sup>®</sup> formula, or as a stand-alone for a veil of color.

#### **NEW! CREMA XG<sup>®</sup> GOLDS:**

- Crema XG<sup>®</sup> redefines gold with new shades that will glow up your palette. The Crema XG<sup>®</sup> Gold family provides beautiful, balanced gold tones that are never too warm. From caramel to neutral golden blonde, these shades deliver warm—but never brassy—refined results.
- Formulated with a subtle amount of brown-to-tan background and gold tone.
- The Gold family lives in the yellow zone of the Color Map.