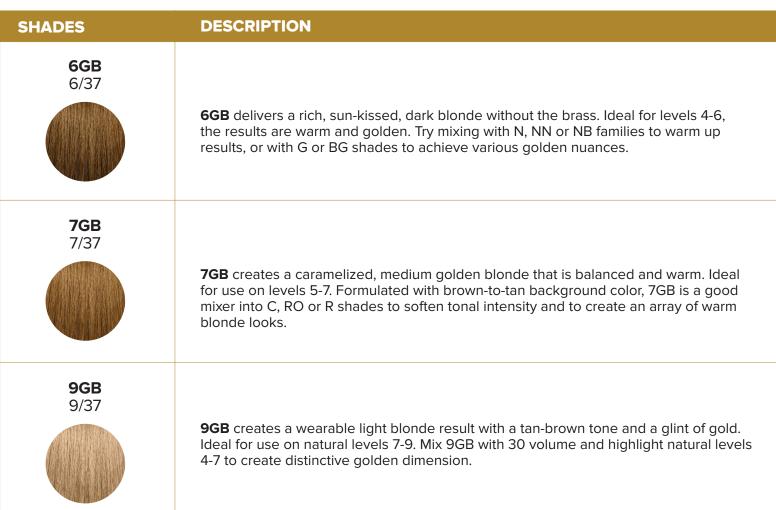

### **NEW! COLOR XG® GOLD BROWNS:**

- Formulated with a brown-to-tan background color with a dominant gold and secondary brown tonality. This combination provides warm, golden results.
- The Gold Brown family lives in the yellow/orange zone of the Color Map.
- Versatile for controlled and natural lift, beautiful rich deposit or intermixing with Color XG<sup>®</sup> standard series shades.
- Seamlessly refresh mid-lengths and ends using Crema XG® shades.

# COLOR XG® GOLD BROWN COLORIST TIPS & 5 TO TRY

## **COLORIST TIPS**

Try these easy, creative ways to use the Gold Brown shades.